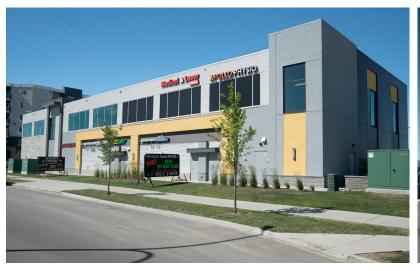

#### **PROPERTY HIGHLIGHTS**

| Address         | 10474 Cityscape Drive NE<br>Calgary, AB             |
|-----------------|-----------------------------------------------------|
| Available space | Suite 250: up to 2,119 sf<br>(demisable)            |
| Lease rates     | Market Lease Rates                                  |
| Operating costs | \$20.05 psf (est. 2024)<br>*electrical not included |
| Available       | Immediately                                         |
| Pylon signage   | Negotiable                                          |
| TI allowance    | Negotiable                                          |

#### **HIGHLIGHTS**

Cityscape Square is located at the entrance to the residential community of Cityscape. The plaza has multiple entry points as well as ample parking for medical and professional tenants.