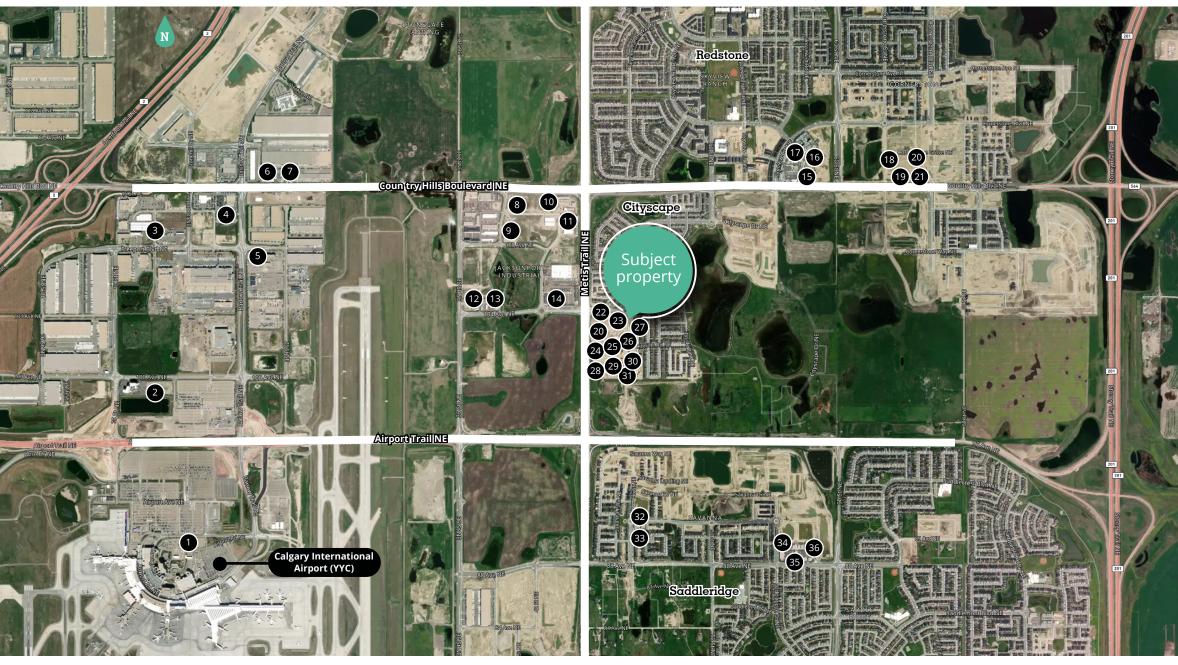

#### **AMENITY MAP**

#### Restaurants

- 5 Pacini Calgary Northeast
- 6 Tim Hortons
- Wendy's
- 8 Happy Samosa
- Honest Restaurant
- Eggholic Indian Street Food
- Rasoi East Indian
  Restaurant
- **13** Dairy Queen

- 14 Urban Chowk Indian Cuisine
- **16** Edo Japan
- Papa John's Pizza
- **a** barBurrito
- Starbucks
- Guru India
- 25 Chaiiwala
- 26 Holy Shakes
- 27 Dominos Pizza

- 32 Mirchi Cafe
- 33 Chat House
- 34 Zimidera
- Lazeez Indian Cuisine
- 36 Lovely Sweets Street Eat

#### Convenience

- 1 Shell
- Circle K
- 23 7-Eleven | Esso
- 31 Crown Liquor

#### Hotels

- 2 Hampton Inn by Hilton
- 3 Best Western Premier
- 4 Holiday Inn & Suites

#### **Amenities**

- 15 TD Canada Trust
- Anytime Fitness
- Dollarama
- Pet Value
- 28 Sanjha Pubjab Grocery
- Summit Kids Day Care
- 30 State Bank of India