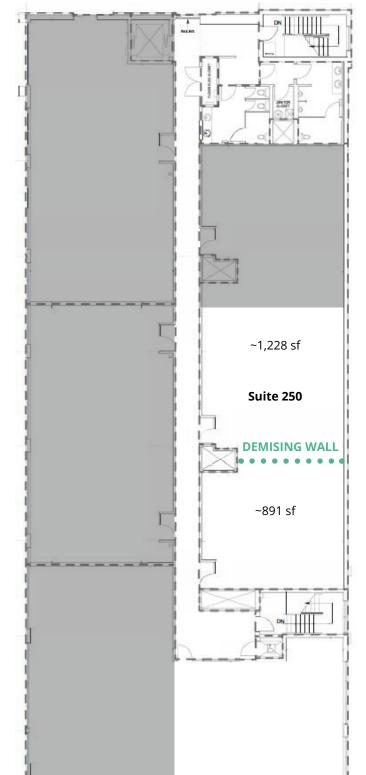

|

#### **HIGHLIGHTS**

Cityscape Square is located at the entrance to the residential community of Cityscape. The plaza has multiple entry points as well as ample parking for medical and professional tenants.



Access to the shopping centre is quick & easy via Metis Trail & Cityscape Boulevard



Located in the fast growing neighbourhood of Cityscape in NE Calgary



Ample surface parking stalls



Pylon & fascia signage available



Several bus stops in the vicinity and Saddletown LRT is nearby



Traffic volume of 33,000 VPD on Metis Trail and is expected to increase to 35,000 VPD by



Potential uses include: Child Education, Health & Wellness, Counselling Services, and Professional Services

#### 2ND FLOOR

**Suite 250:** 2,119 sf (demisable)



#### **PHOTOS**











#### **AMENITY MAP**



#### Restaurants

- 5 Pacini Calgary Northeast
- 6 Tim Hortons
- Wendy's
- 8 Happy Samosa
- Honest Restaurant
- Eggholic Indian Street Food
- Rasoi East Indian
  Restaurant
- **13** Dairy Queen

- 14 Urban Chowk Indian Cuisine
- **16** Edo Japan
- Papa John's Pizza
- **a** barBurrito
- Starbucks
- Guru India
- 25 Chaiiwala
- 26 Holy Shakes
- 27 Dominos Pizza

- 32 Mirchi Cafe
- 33 Chat House
- 34 Zimidera
- Lazeez Indian Cuisine
- 36 Lovely Sweets Street Eat

#### Convenience

- 1 Shell
- Circle K
- 23 7-Eleven | Esso
- 31 Crown Liquor

#### Hotels

- 2 Hampton Inn by Hilton
- 3 Best Western Premier
- 4 Holiday Inn & Suites

#### **Amenities**

- 15 TD Canada Trust
- Anytime Fitness
- Dollarama
- Pet Value
- 28 Sanjha Pubjab Grocery
- Su