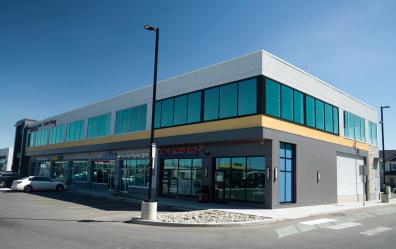

#### **PROPERTY HIGHLIGHTS**

| Address         | 10474 Cityscape Drive NE<br>Calgary, AB             |
|-----------------|-----------------------------------------------------|
| Available space | Suite 250: up to 2,119 sf<br>(demisable)            |
| Lease rates     | Market Lease Rates                                  |
| Operating costs | \$20.05 psf (est. 2024)<br>*electrical not included |
| Available       | Immediately                                         |
| Pylon signage   | Negotiable                                          |
| TI allowance    | Negotiable                                          |

#### **HIGHLIGHTS**

Cityscape Square is located at the entrance to the residential community of Cityscape. The plaza has multiple entry points as well as ample parking for medical and professional tenants.