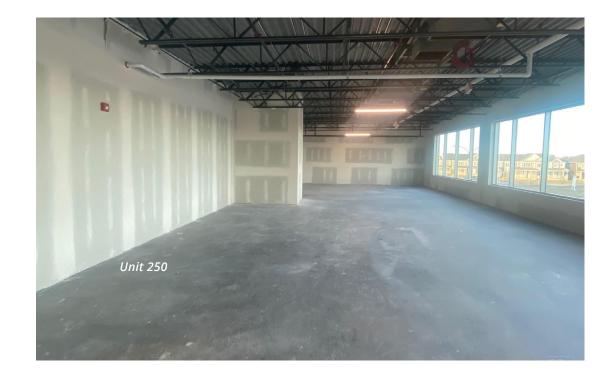

|

#### **HIGHLIGHTS**

Cityscape Square is located at the entrance to the residential community of Cityscape. The plaza has multiple entry points as well as ample parking for medical and professional tenants.



Access to the shopping centre is quick & easy via Metis Trail & Cityscape Boulevard



Located in the fast growing neighbourhood of Cityscape in NE Calgary



Ample surface parking stalls



Pylon & fascia signage available



Several bus stops in the vicinity and Saddletown LRT is nearby



Traffic volume of 33,000 VPD on Metis Trail and is expected to increase to 35,000 VPD by



Potential uses include: Child Education, Health & Wellness, Counselling Services, and Professional Services

#### 2ND FLOOR

**Suite 250:** 2,119 sf (demisable)



#### **PHOTOS**











#### **AMENITY MAP**



#### Restaurants

- 5 Pacini Calgary Northeast
- 6 Tim Hortons
- Wendy's
- 8 Happy Samosa
- Honest Restaurant
- Eggholic Indian Street Food
- Rasoi East Indian
  Restaurant
- **13** Dairy Queen

- 14 Urban Chowk Indian Cuisine
- **16** Edo Japan
- Papa John's Pizza
- **a** barBurrito
- Starbucks
- Guru India
- 25 Chaiiwala
- 26 Holy Shakes
- 27 Dominos Pizza

- 32 Mirchi Cafe
- 33 Chat House
- 34 Zimidera
- Lazeez Indian Cuisine
- 36 Lovely Sweets Street Eat

#### Convenience

- 1 Shell
- Circle K
- 23 7-Eleven | Esso
- 31 Crown Liquor

#### Hotels

- 2 Hampton Inn by Hilton
- 3 Best Western Premier
- 4 Holiday Inn & Suites

#### **Amenities**

- 15 TD Canada Trust
- Anytime Fitness
- Dollarama
- Pet Value
- 28 Sanjha Pubjab Grocery
- Summit Kids Day Care